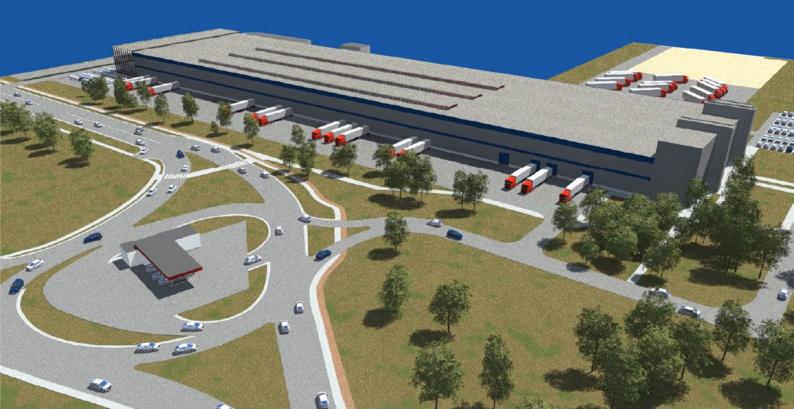

# 1961

3PL logistics center is located in Panevezys, the nothern city of Lithuania, a rapidly growing industrial area next to the E67 (Via Baltica) highway, connecting Lithuania with neighbouring countries and attracting large flows of transport to the area. Logistics center is easily accessible and visible. The logistics center will correspond to all the requirements of A+ energy efficiency class. The development is structured in three stages - 24 000 sq. m + 16 000 sq. m + 20 000 sq. m respectively. ALL three stages shall be developed and leased out by the end of 2021.

### TOTAL AREA

Total area of the building is 37 152 m2, with 18 576 m2 on the second floor.

### WAREHOUSE PARAMETER

Depth of the warehouse – 72 m., length of the warehouse - 252 m.