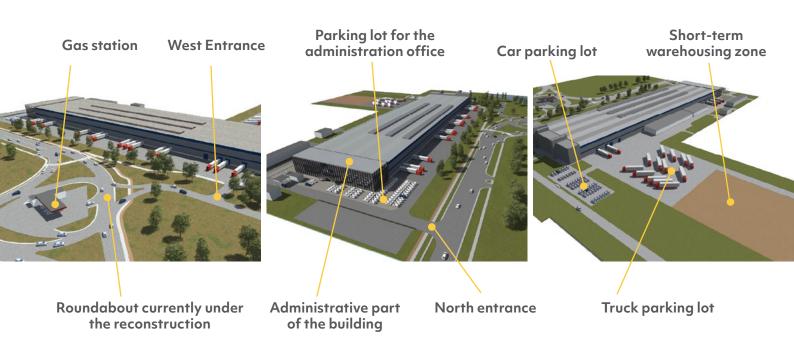

ered with "sandwich" type wall panels
- New insulated roof
- Hydraulic ramps
- Anti-dust flooring
- New electrical installation with LED lighting (300-500 lux)
- Sprinkler fire protection system
- Mezzanine racking system



### **FLOOR I**

**6x6** column layout working height: **5.9m** 

### **FLOOR II**

**6x18** column layout working height: **6.8 – 8.3m** 

# WAREHOUSE CHARACTERISTICS

### TOTAL AREA

Total area of the building is 37 152 m2, with 18 576 m2 on the second floor.

### EFFECTIVE 2 FLOORS SOLUTIONS

The premises are equipped with a freight elevator lifting 2.5 tons, and a conveyor elevator with a 6-pallet buffer with a throughput of 60-80 pallets / hour.

### WAREHOUSE PARAMETER

Depth of the warehouse – 72 m., length of the warehouse - 252 m.





### STRATEGIC LOCATION





# 

Logistics & Warehousing

### **HERITAGE**

1962 - Established in the heart of Panevezys and is a result of a reconstructed "Ekranas" building. Ekranas is known in Lithuania and abroad as the largest color TV screen and compressor producer in the Baltics.

Out of appreciation for its history 1962 reflects its legacy as the number combination represents the year that Ekranas has started its production.

Elektronikos St 34, Panevezys, Lithuania

www.1962.lt | info@1962.lt