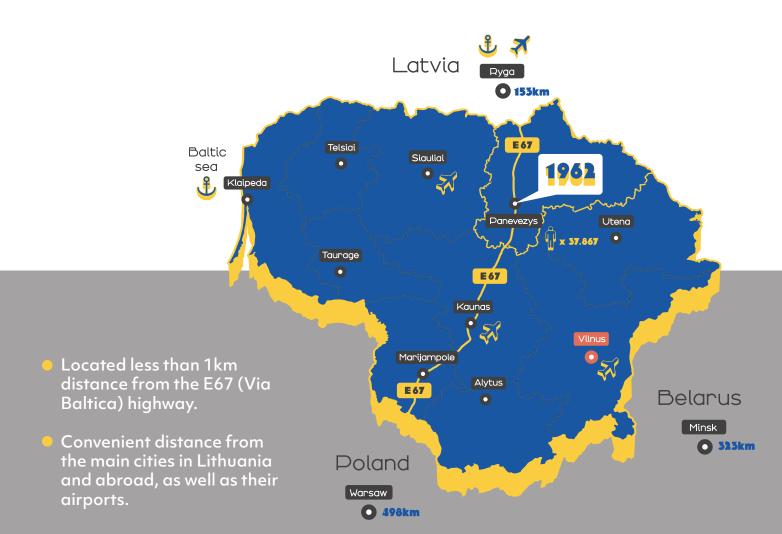

### STRATEGIC LOCATION

# 1961

3PL logistics center is located in Panevezys, the nothern city of Lithuania, a rapidly growing industrial area next to the E67 (Via Baltica) highway, connecting Lithuania with neighbouring countries and attracting large flows of transport to the area. Logistics center is easily accessible and visible. The logistics center will correspond to all the requirements of A+ energy efficiency class. The development is structured in three stages - 24 000 sq. m + 16 000 sq. m + 20 000 sq. m respectively. ALL three stages shall be developed and leased out by the end of 2021.